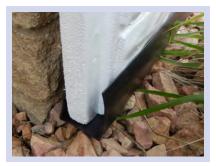

### Unique advantages of ThermoSkirt:

- Panel size (W x H x D): 48" x 32-1/4" x 1-1/2"
- Lower track: 120" x 3"
- Accessories provided in kit form ensure ease of installation for the service technician or the do-it-yourselfer
- Shiplap joints provide exceptional protection against wind and blowouts