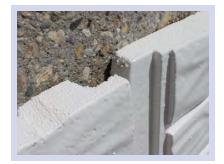

# BENCHMARK FOAM INC. Quick response is our guarantee.

Wrap your home with the look of brick skirting! ThermoSkirt is durable, tough, and flexible for use on permanent foundations or crawl spaces on modular homes or site-built homes. ThermoSkirt has the beauty of brick and the benefits of insulation.

ThermoSkirt is molded high-density expanded polystyrene (EPS), base coated with urethane for extra durability. The attractiveness of ThermoSkirt enhances all homes and provides years of self-satisfaction knowing that you purchased the best.