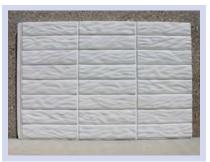

ThermoSkirt is molded high-density expanded polystyrene (EPS), base coated with urethane for extra durability. The attractiveness of ThermoSkirt enhances all homes and provides years of self-satisfaction knowing that you purchased the best.

## Some benefits of ThermoSkirt

- Attractive
- Easy to install
- Energy efficient (helps prevent heat loss from beneath the home)
- Insulating R-Value of 7.7
- Styrothane hard coat protection
- Helps prevent pipes from freezing