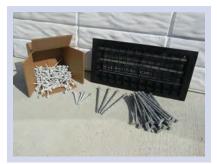

### Unique advantages of ThermoSkirt:

- Panel size (W x H x D): 48" x 32-1/4" x 1-1/2"
- Lower track: 120" x 3"
- Accessories provided in kit form ensure ease of installation for the service technician or the do-it-yourselfer
- Shiplap joints provide exceptional protection against wind and blowouts

#### Track:

| Size:        | Price:  |
|--------------|---------|
| 120" lengths | \$16.00 |

| Accessories:     |               |  |  |
|------------------|---------------|--|--|
| ltem             | Price:        |  |  |
| Screws & Washers | \$24.00 / bx  |  |  |
| Spikes           | \$14.00 / bx  |  |  |
| Thermatic Vents  | \$20.00 / ea. |  |  |
|                  |               |  |  |