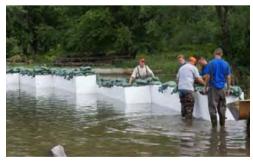

## **Protection From Flood Waters with ICFs** ICF wall helped saved property in 2011 flooding

In 2011, Benchmark Foam aided the supply of Insulated Concrete Forms (ICF) for flood prevention walls in the South Sioux City, Nebraska area. When the Missouri River swelled to threaten several areas in Nebraska and Iowa,

some residents and business owners opted to try a new way to prevent water from damaging their property.

Read the full story here.

David Steenstra 800-658-3444 605-886-8084 davids@benchmarkfoam.com

STAY CONNECTED