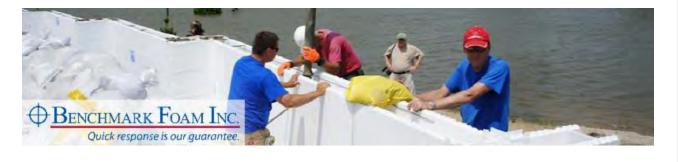

## **Protection From Flood Waters with ICFs** ICF wall helped saved property in 2011 flooding

In 2011, Benchmark Foam aided the supply of Insulated Concrete Forms (ICF) for flood prevention walls in the South Sioux City, Nebraska area. When the Missouri River swelled to threaten several areas in Nebraska and Iowa,

some residents and business owners opted to try a new way to prevent water from damaging their property.

Read the full story here.

David Steenstra 800-658-3444 605-886-8084 davids@benchmarkfoam.com

STAY CONNECTED