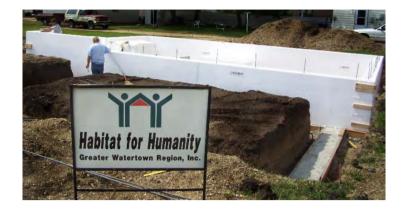

# **Benchmark ICF Helps Habitat** For Humanity

### ICFs commonly used for foundations and basements

Every year, Benchmark Foam supplies its Insulated Concrete Forms (ICF) to the Watertown Area Habitat for Humanity, among other area chapters, for use in the construction of affordable and decent housing for all. We are

proud to offer our high quality, energy efficient products to an organization that helps make a difference in thousands of family lives every year. Read the full story <u>here</u>.