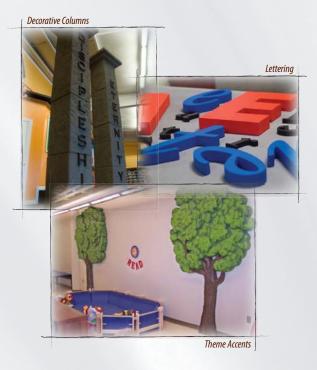

#### **Customization**

- · Add warmth and beauty to existing décor
- Design accents unique to specific needs
- Create original, inventive schemes
- Conceive a pivotal focal piece
- Not limited to "catalog" items
- No tooling costs
- Rapid prototyping

### **Created by Artists**

Enjoy creativity and freedom of expression through the flexibility of our medium and ability of our experts.

- On-staff designers can bring your ideas to life even if you need help
- Painting techniques bring vitality to your designs