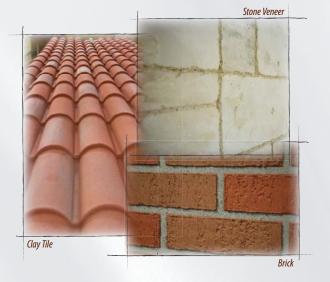

#### Faux and Specialty Finishes

Effortlessly match and enhance your current or future architectural schemes with faux or genuine finishes.

- Stucco or granite
- Brick
- Cultured or engineered stone
- Decorative roofing tiles
- Many more... the possibilities are virtually limitless