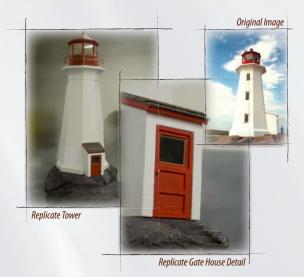

#### Replication

Beautifully blend creativity with functionality. Because our products are lightweight and durable, they are easily transported, mounted and displayed:

- Theme park features
- Trade show displays
- Mascots, icons and symbols
- Organizational seals, emblems or crests
- Yard and garden accents
- Novelty items