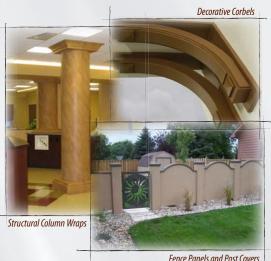

#### **Customization**

- · Add warmth and beauty to existing décor
- Design accents unique to specific needs
- Create original, inventive schemes
- Conceive a pivotal focal piece
- Not limited to "catalog" items
- No tooling costs
- Rapid prototyping

#### Faux and Specialty Finishes

Effortlessly match and enhance your current or future architectural schemes with faux or genuine finishes.

- Stucco or granite
- Brick
- Cultured or engineered stone
- Decorative roofing tiles
- Many more... the possibilities are virtually limitless